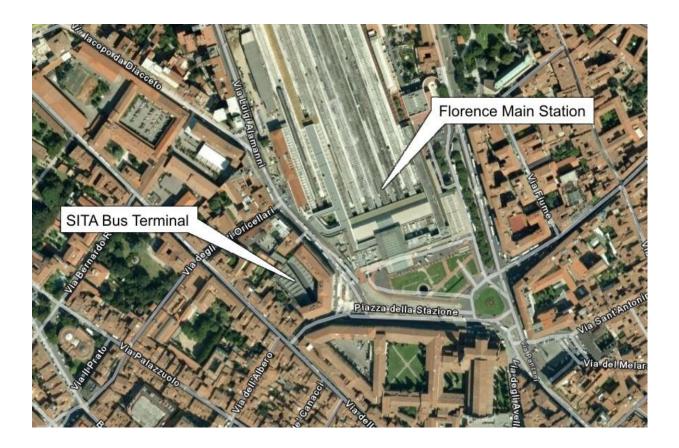

## Road description from Florence Main Station to the SITA bus terminal:

With the railway tracks in your back, leave the Florence Main Station through the right exit. Cross the street at the pedestrian crossing with the traffic light. Follow the pavement to your left turning right around a big building (which is already the SITA bus terminal). After some 50 m, you will find the large entrance of the SITA bus terminal. You can purchase your bus tickets at one of the counters to your left.